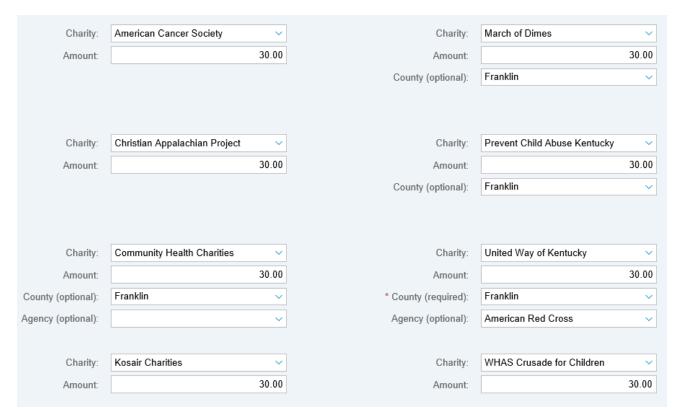

## 2. Do you want to Share Donation Evenly?

Selecting this option allows you to give to all charities. KECC will divide your donation evenly among the state approved charities. You'll see their names appear in the boxes when you select this option.

| ✓ Share Donation E | Share Donation Evenly         |          |                              |  |  |
|--------------------|-------------------------------|----------|------------------------------|--|--|
| Charity:           | American Cancer Society       | Charity: | March of Dimes               |  |  |
| Charity:           | Christian Appalachian Project | Charity: | Prevent Child Abuse Kentucky |  |  |
| Charity:           | Community Health Charities    | Charity: | United Way of Kentucky       |  |  |
| Charity:           | Kosair Charities              | Charity: | WHAS Crusade for Children    |  |  |

## 3. Do you already know who you want to give to?

Skip the boxes described above and simply use the drop-down boxes to select the state approved charity(ies) to whom you wish to give. When selecting this option, you'll need to enter an amount to designate to each. The total combined amount must equal the *annual* amount shown in PART TWO. (Note: Selecting certain charities will also require you to select a county and/or agency.)

You are welcome to pledge to a combination of state approved charities and write-in charities, so if the charity you wish to give to is not listed, but is a non-profit and human welfare organization qualifying as an IRS 501(c)(3) organization, you can add that charity information in the blank "Write-in Charity" spaces at the bottom of the form.