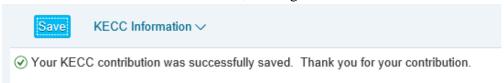

d. Once you complete the form, select Save to submit your pledge. If completed correctly, you will receive the following message. If there are errors, you will receive a message informing you of the information that needs to be corrected. Once corrected, save again to submit.