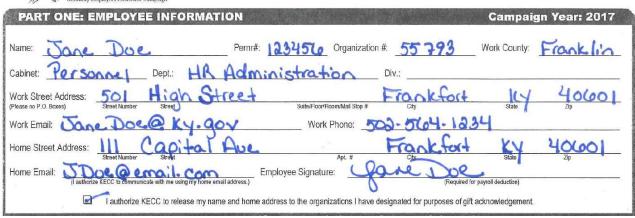

#### 1. PART ONE: EMPLOYEE INFORMATION

Enter the following information into PART ONE of the form, as described below.

Name: Your full name as it appears on your personnel file and in KHRIS.

**PERNR #:** Your personnel number (or you can enter your Employee ID- which is used to log

into KHRIS ESS).

**Organization #:** Five-digit agency code. Agency HR staff can provide this number if not already

known.

Work County Name: Name of the county you work in.

**Cabinet/Department** 

**Division Name:** Name of your cabinet or agency.

**Work Street Address:** Your work address.

**Work Email:** Your work email address, if available.

**Work Phone:** Your work phone number, in case HR or KECC needs to make contact regarding

contribution.

**Home Street Address:** Your home address.

**Home Email:** Your personal email address, if available.

Employee Signature: Your signature - required as authorization to deduct contribution from each

payroll during campaign year.

**Release:** If you'd like KECC to share your contact information with the charity(ies) you've

selected, check the last box.

Revised: 9/2017 NK (UWKY)