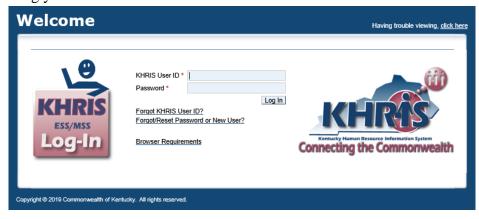

1. Visit the Personnel Cabinet's website at <a href="https://personnel.ky.gov">https://personnel.ky.gov</a> and click on the KHRIS Login link.

2. Log into KHRIS using your KHRIS User ID and Password.

#### 3. Click on the KECC link.