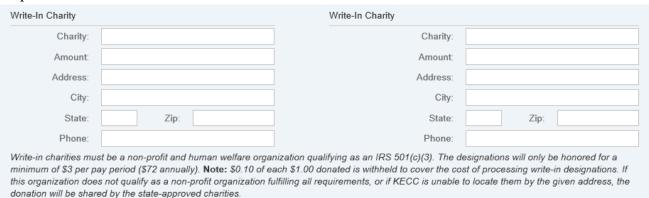

You are welcome to pledge to a combination of state approved charities and write-in charities, so if the charity you wish to give to is not listed, but is a non-profit and human welfare organization qualifying as an IRS 501(c)(3) organization, you can add that charity information in the blank "Write-in Charity" spaces at the bottom of the form.

This option also requires you to designate the amount you wish to donate to each charity. The total amount designated on this portion of the form must add up to the annual amount automatically calculated in PART TWO, based off of your per pay period amount. (Note: A minimum donation of \$3 per pay period/\$72 annually is required for write-in charities.)