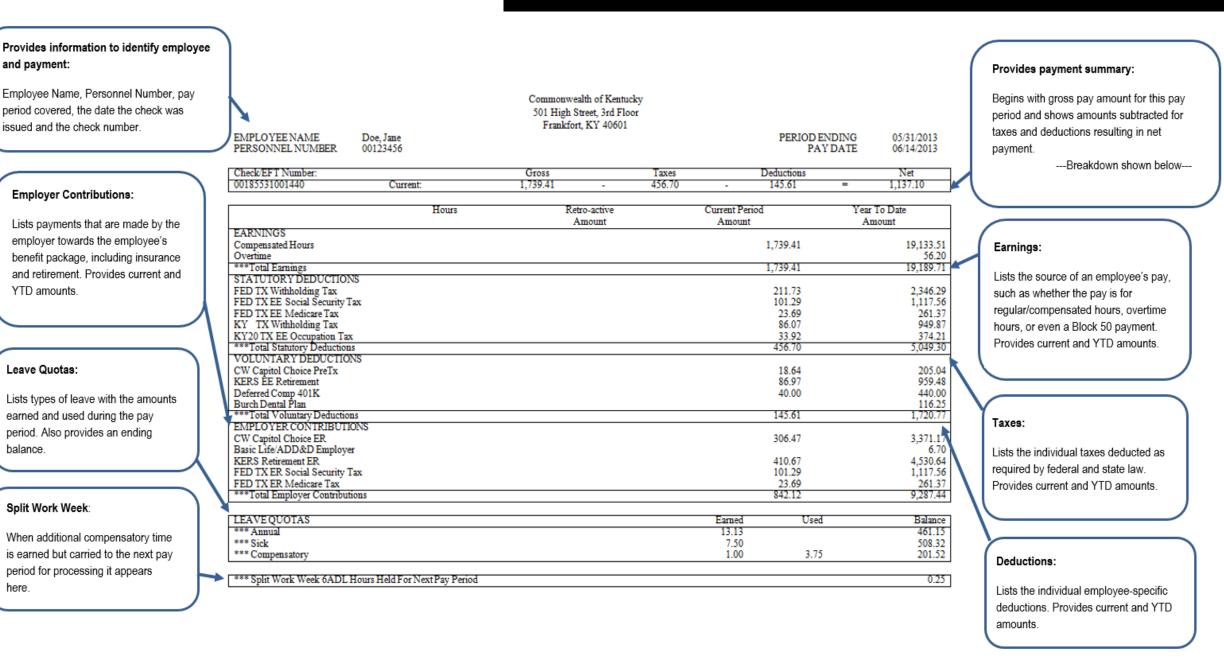

### A Breakdown of Your Salary Statement :

Contact your HR office if you need additional assistance.