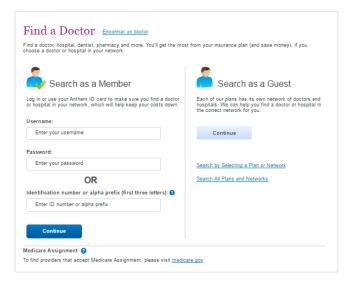

## STEP 1

Visit anthem.com/findadoctor (or visit anthem.com, click menu and then click "Find a Doctor")

- <u>Search as a Member</u>: log in or use the identification number on your member ID card and go to Step 3, or
- <u>Search as a Guest</u>: click on "search by selecting a plan/network"