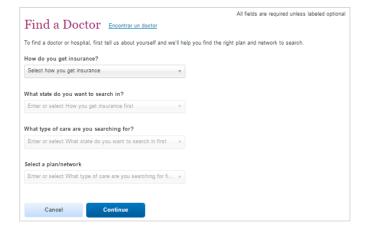

#### STEP 2

If searching as guest, complete the following fields:

- How do you get insurance? Select "Employer"
- What state do you want to search in? KY
- What type of care are you searching for? Select "Dental"
- Select a plan/network Dental Complete