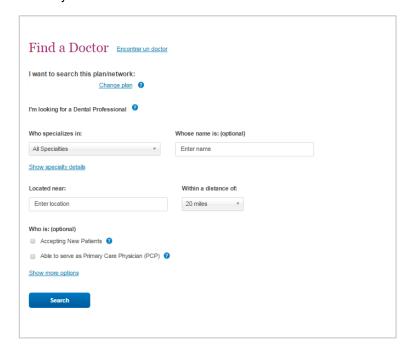

# Anthem Dental Essential Complete How to Find a Dentist Online



## STEP 1

Visit anthem.com/findadoctor (or visit anthem.com, click menu and then click "Find a Doctor")

- <u>Search as a Member</u>: log in or use the identification number on your member ID card and go to Step 3, or
- <u>Search as a Guest</u>: click on "search by selecting a plan/network"



#### STEP 2

If searching as guest, complete the following fields:

- How do you get insurance? Select "Employer"
- What state do you want to search in? KY
- What type of care are you searching for? Select "Dental"
- Select a plan/network Dental Complete



#### STEP 3

Select your search criteria and click "Search".



### STEP 4

View your search results.



Connecticut: Anthem Health Plans, Inc. In Indiana: Anthem Insurance Companies, Inc. In Georgia: Blue Cross Blue Shield Healthcare Plan of Georgia, Inc. In Kentucky: Anthem Health Plans of Kentucky, Inc. In Maine: Anthem Health Plans of Maine, Inc. In Missouri (excluding 30 counties in the Kansas City area): RightCHOICE® Managed Care, Inc. (RIT), Healthy Alliance® Life Insurance Company (HALIC), and HMO Missouri, Inc. RIT and certain affiliates administer non-HMO benefits underwritten by HALIC and HMO benefits underwritten by HMC Missouri, Inc. RIT and certain affiliates only provide administrative services for self-funded plans and do not underwrite benefits. In Nevada: Rocky Mountain Hospital and Medical Service, Inc. HMO products underwritten by