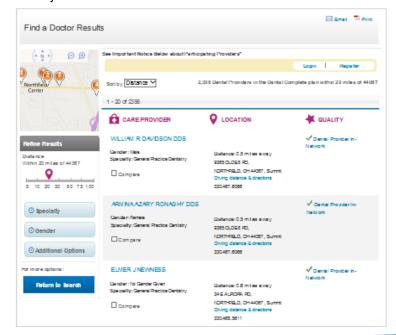

### STEP 4

View your search results.

Connecticut: Anthem Health Plans, Inc. In Indiana: Anthem Insurance Companies, Inc. In Georgia: Blue Cross Blue Shield Healthcare Plan of Georgia, Inc. In Kentucky: Anthem Health Plans of Kentucky, Inc. In Maine: Anthem Health Plans of Maine, Inc. In Missouri (excluding 30 counties in the Kansas City area): RightCHOICE® Managed Care, Inc. (RIT), Healthy Alliance® Life Insurance Company (HALIC), and HMO Missouri, Inc. RIT and certain affiliates administer non-HMO benefits underwritten by HALIC and HMO benefits underwritten by HMC Missouri, Inc. RIT and certain affiliates only provide administrative services for self-funded plans and do not underwrite benefits. In Nevada: Rocky Mountain Hospital and Medical Service, Inc. HMO products underwritten by HMO Colorado, Inc., dba HMO Nevada. In New Hampshire: Anthem Health Plans of New Hampshire, Inc. and underwritten by Matthew Thornton Health Plan, Inc. In Ohio: Community Insurance Company. In Virginia: Anthem Health Plans of Virginia, and its service area is all of Virginia except for the City of Fairfax, the Town of Vienna, and the area east of State Route 123. In Wisconsin: Blue Cross Blue Shield of Wisconsin (BCBSWI), underwrites or administers PPO and indemnity policies and underwrites the out of network benefits in POS policies offered by Compcare Health Services Insurance Corporation (Compcare) or Wisconsin Collaborative Insurance Corporation (WCIC). Compcare underwrites or administers HMO or POS policies; WCIC underwrites or administers Well Priority HMO or POS policies. Independent licensees of the Blue Cross and Blue Shield Association. ANTHEM is a registered trademark of Anthem Insurance Companies. Inc.