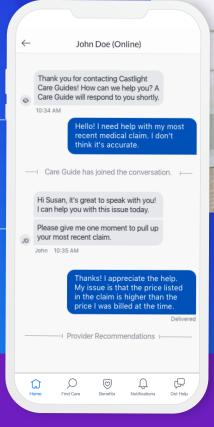

## Connecting with a Castlight Care Guide

Chat with your Care Guide in three convenient ways

**Chat in the Castlight app** 

Download the Castlight app or visit **mycastlight.com/mybenefits** to register. Once registered, select "Get Help" to start your chat