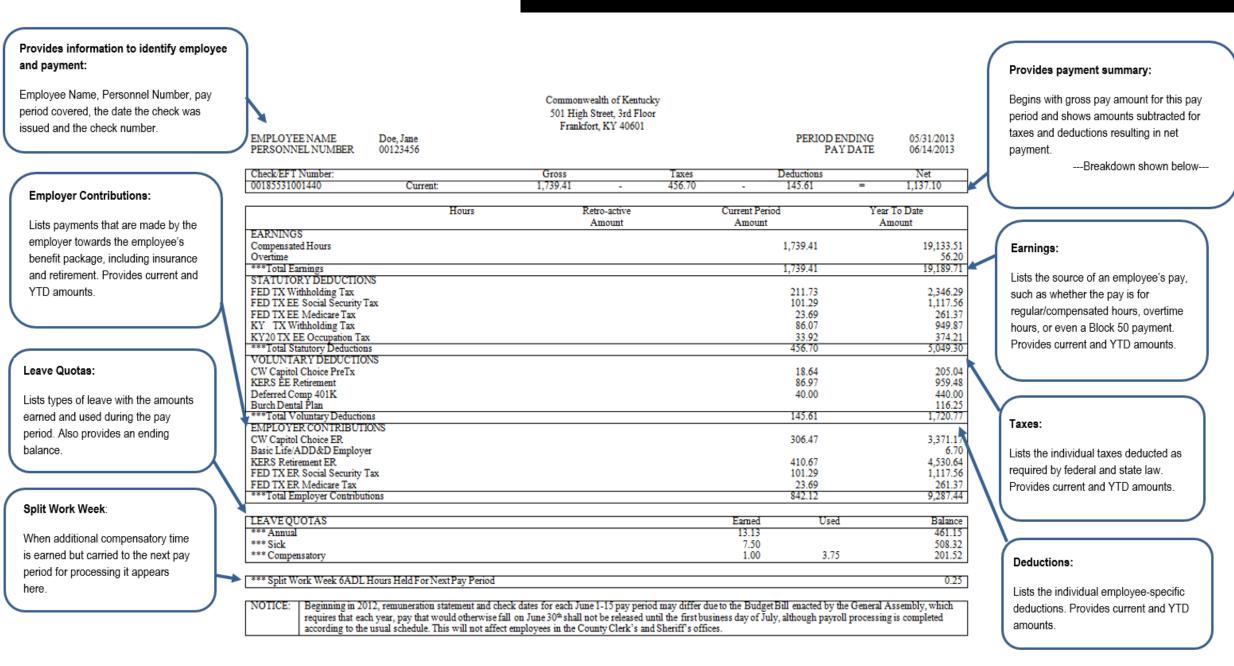

## A Breakdown of Your Salary Statement :

Contact your HR office if you need additional assistance.